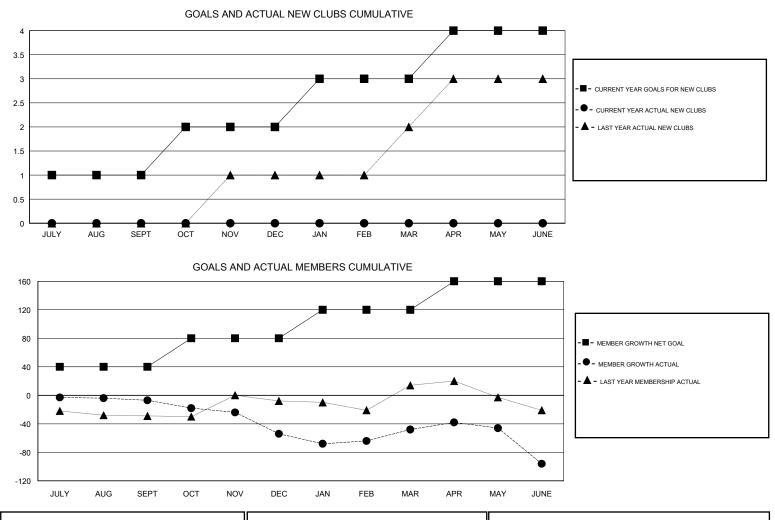

## OPEN LOCATION TEXAS GMT CA Clubs Members RESULTS FOR 2018-2019 RESULTS FOR 2018-2019 NEW CLUB GOAL NEW CLUBS DROPPED CLUBS MEMBER GROWTH NET MEMBER GROWTH DROPPED QUARTER QUARTER GOAL ACTUAL MEMBERS ACTUAL (including transfers) 1 0 0 40 42 43 JULY/AUG/SEPT JULY/AUG/SEPT 1 0 2 40 37 80 OCT/NOV/DEC OCT/NOV/DEC 0 0 1 40 63 47 JAN/FEB/MAR JAN/FEB/MAR 1 ٥ 2 40 71 114 APR/MAY/JUNE APR/MAY/JUNE